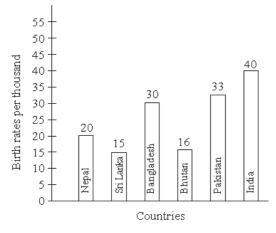

irc$ Pakistan पाकिस्तान

 $\bigcirc$ India

भारत

 $\bigcirc$ 

Nepal

नेपाल

 $\bigcirc$ 

Bangladesh

बांग्लादेश

Question(157) (Stream: NCHM NTA Set A , Topic: Numerical Ability Set A , Subtopic : Numerical Ability Set A):147

Study the bar diagram given below carefully and answer the following questions based on it.

### Birth Rate in Different Countries



The birth rate of Pakistan is what percent of birth rate of Nepal?







पाकिस्तान की जन्मदर, नेपाल की जन्मदर का क्या प्रतिशत है?

O 165%

 $\circ$ 

155%

O 140%

 $\bigcirc$ 

100%

#### Ougetion(158

(Stream: NCHM NTA Set A , Topic: Numerical Ability Set A , Subtopic : Numerical Ability Set A):148

Study the bar diagram given below carefully and answer the following questions based on it.

### Birth Rate in Different Countries



The birth rate of India is how many times the birth rate of Bhutan?







भारत की जन्मदर, भूटान की जन्मदर से कितना गुना अधिक है?

0.45.24

2.5

Question(159) (Stream: NCHM NTA Set A , Topic: Numerical Ability Set A , Subtopic : Numerical Ability Set A):149

Study the bar diagram given below carefully and answer the following questions based on it.

# Birth Rate in Different Countries



What is the ratio of birth rates of Pakistan to Sri Lanka?







पाकिस्तान और श्रीलंका की जन्मदर का अनुपात क्या है?

 $\bigcirc$ 5:11  $\bigcirc$ 11:5  $\bigcirc$ 2:1

 $\bigcirc$ 1:2

Question(160) (Stream: NCHM NTA Set A , Topic: Numerical Ability Set A , Subtopic : Numerical Ability Set A):150

Study the bar diagram given below carefully and answer the following questions based on it.

# Birth Rate i