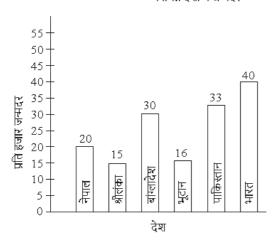

, नेपाल की जन्मदर का क्या प्रतिशत है?

O 165%

 $\circ$ 

155%

O 140%

 $\bigcirc$ 

100%

#### Ougetion(158

(Stream: NCHM NTA Set A , Topic: Numerical Ability Set A , Subtopic : Numerical Ability Set A):148

Study the bar diagram given below carefully and answer the following questions based on it.

### Birth Rate in Different Countries



The birth rate of India is how many times the birth rate of Bhutan?







भारत की जन्मदर, भूटान की जन्मदर से कितना गुना अधिक है?

0.45.24

2.5

Question(159) (Stream: NCHM NTA Set A , Topic: Numerical Ability Set A , Subtopic : Numerical Ability Set A):149

Study the bar diagram given below carefully and answer the following questions based on it.

# Birth Rate in Different Countries



What is the ratio of birth rates of Pakistan to Sri Lanka?







पाकिस्तान और श्रीलंका की जन्मदर का अनुपात क्या है?

 $\bigcirc$ 5:11  $\bigcirc$ 11:5  $\bigcirc$ 2:1

 $\bigcirc$ 1:2

Question(160) (Stream: NCHM NTA Set A , Topic: Numerical Ability Set A , Subtopic : Numerical Ability Set A):150

Study the bar diagram given below carefully and answer the following questions based on it.

# Birth Rate in Different Countries



By how much percent is the birth rate of Nepal less than the birth rates of Bangladesh?



विभिन्न देशों में जन्मदर



नेपाल की जन्म दर, बांग्लादेश की जन्मदर से कितना प्रतिशत कम है?

|                 | गवारा पर्रा जन्म दर, पा | रतादरा परा जन्म | יוא ווייטיפו ואיז | ara ara |
|-----------------|-------------------------|-----------------|-------------------|---------|
| $\circ$         |                         |