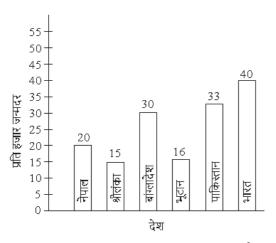

Set A , Subtopic : Numerical Ability Set A):146

Study the bar diagram given below carefully and answer the following questions based on it.

# Birth Rate in Different Countries



The birth rate of which country is 25% more than that of Bhutan?

| Curr              | rent Question Difficulty Level: 1 |
|-------------------|-----------------------------------|
| * Question Level: | Select Level 💙                    |
| Comment:          |                                   |
| * Validated By:   |                                   |
|                   | Submit                            |

Current Question Difficulty Level: 1

\* Question Level: Select Level

\* Validated By:

Submit

नीचे दिए गए बार-रेखाचित्र का ध्यानपूर्वक अवलोकन करें और उसके आधार पर निम्नलिखित प्रश्नों के उत्तर दें।





किस देश की जन्म दर भूटान की जन्मदर से 25 प्रतिशत अधिक है?

 $\bigcirc$ Pakistan पाकिस्तान

 $\bigcirc$ India

भारत

 $\bigcirc$ 

Nepal

नेपाल

 $\bigcirc$ 

Bangladesh

बांग्लादेश

Question(157) (Stream: NCHM NTA Set A , Topic: Numerical Ability Set A , Subtopic : Numerical Ability Set A):147

Study the bar diagram given below carefully and answer the following questions based on it.

### Birth Rate in Different Countries



The birth rate of Pakistan is what percent of birth rate of Nepal?







पाकिस्तान की जन्मदर, नेपाल की जन्मदर का क्या प्रतिशत है?

O 165%

 $\circ$ 

155%

O 140%

 $\bigcirc$ 

100%

#### Ougetion(158

(Stream: NCHM NTA Set A , Topic: Numerical Ability Set A , Subtopic : Numerical Ability Set A):148

Study the bar diagram given below carefully and answer the follo