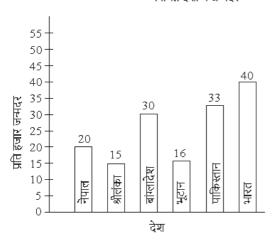

|
|                   | Submit                            |

Current Question Difficulty Level: 1

\* Question Level: Select Level

\* Validated By:

Submit

नीचे दिए गए बार-रेखाचित्र का ध्यानपूर्वक अवलोकन करें और उसके आधार पर निम्नलिखित प्रश्नों के उत्तर दें।





किस देश की जन्म दर भूटान की जन्मदर से 25 प्रतिशत अधिक है?

 $\bigcirc$ Pakistan पाकिस्तान

 $\bigcirc$ India

भारत

 $\bigcirc$ 

Nepal

नेपाल

 $\bigcirc$ 

Bangladesh

बांग्लादेश

Question(157) (Stream: NCHM NTA Set A , Topic: Numerical Ability Set A , Subtopic : Numerical Ability Set A):147

Study the bar diagram given below carefully and answer the following questions based on it.

### Birth Rate in Different Countries



The birth rate of Pakistan is what percent of birth rate of Nepal?







पाकिस्तान की जन्मदर, नेपाल की जन्मदर का क्या प्रतिशत है?

O 165%

 $\circ$ 

155%

O 140%

 $\bigcirc$ 

100%

#### Ougetion(158

(Stream: NCHM NTA Set A , Topic: Numerical Ability Set A , Subtopic : Numerical Ability Set A):148

Study the bar diagram given below carefully and answer the following questions based on it.

### Birth Rate in Different Countries



The birth rate of India is how many times the birth rate of Bhutan?







भारत की जन्मदर, भूटान की जन्मदर से कितना गुना अधिक है?

0.45.24

2.5

Question(159) (Stream: NCHM NTA Set A , Topic: Numerical Ability Set A , Subtopic : Numerical Ability Set A):149

Study the bar diagram given below carefully and answer the following questions based on it.

# Birth Rate in Different Countries



What is the ratio of birth rates of Pakista