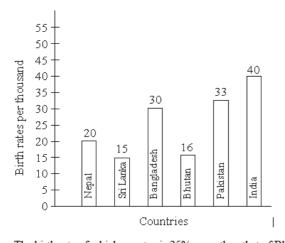

|

No change

कोई परिवर्तन नहीं

| Question | (1 | 55 |
|----------|----|----|
|----------|----|----|

(Stream: NCHM NTA Set A , Topic: Numerical Ability Set A , Subtopic : Numerical Ability Set A):145

The cost of copyright a room long with a carpet 75 cm wide at Rs. 4.50 per meter is Rs. 810. The breadth of the room.

18 मीटर लंबे कमरे में 4.50 रुपए प्रति मीटर की दर से 75 सेंटीमीटर चौड़े कालीन को लगाने की लागत 810 रुपए है। इस कमरे की लंबाई क्या है।

 $\bigcirc$ 

7 m

7 मी.

0

7.5 m

7.5 मी.

 $\bigcirc$ 

8 m

8 मी.

O 8.5 m

8.5 मी.

Question(156)

(Stream: NCHM NTA Set A , Topic: Numerical Ability Set A , Subtopic : Numerical Ability Set A):146

Study the bar diagram given below carefully and answer the following questions based on it.

# Birth Rate in Different Countries



The birth rate of which country is 25% more than that of Bhutan?

| Curr              | rent Question Difficulty Level: 1 |
|-------------------|-----------------------------------|
| * Question Level: | Select Level 💙                    |
| Comment:          |                                   |
| * Validated By:   |                                   |
|                   | Submit                            |

Current Question Difficulty Level: 1

\* Question Level: Select Level

\* Validated By:

Submit

नीचे दिए गए बार-रेखाचित्र का ध्यानपूर्वक अवलोकन करें और उसके आधार पर निम्नलिखित प्रश्नों के उत्तर दें।





किस देश की जन्म दर भूटान की जन्मदर से 25 प्रतिशत अधिक है?

 $\bigcirc$ Pakistan पाकिस्तान

 $\bigcirc$ India

भारत

 $\bigcirc$ 

Nepal

नेपाल

 $\bigcirc$ 

Bangladesh

बांग्लाद