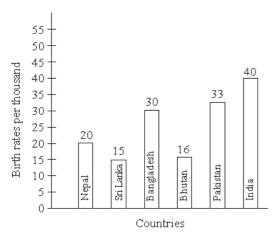

t:          |                                   |
| * Validated By:   |                                   |
|                   | Submit                            |

Current Question Difficulty Level: 1

\* Question Level: Select Level

\* Validated By:

Submit

नीचे दिए गए बार-रेखाचित्र का ध्यानपूर्वक अवलोकन करें और उसके आधार पर निम्नलिखित प्रश्नों के उत्तर दें।





किस देश की जन्म दर भूटान की जन्मदर से 25 प्रतिशत अधिक है?

 $\bigcirc$ Pakistan पाकिस्तान

 $\bigcirc$ India

भारत

 $\bigcirc$ 

Nepal

नेपाल

 $\bigcirc$ 

Bangladesh

बांग्लादेश

Question(157) (Stream: NCHM NTA Set A , Topic: Numerical Ability Set A , Subtopic : Numerical Ability Set A):147

Study the bar diagram given below carefully and answer the following questions based on it.

### Birth Rate in Different Countries



The birth rate of Pakistan is what percent of birth rate of Nepal?







पाकिस्तान की जन्मदर, नेपाल की जन्मदर का क्या प्रतिशत है?

O 165%

 $\circ$ 

155%

O 140%

 $\bigcirc$ 

100%

#### Ougetion(158

(Stream: NCHM NTA Set A , Topic: Numerical Ability Set A , Subtopic : Numerical Ability Set A):148

Study the bar diagram given below carefully and answer the following questions based on it.

### Birth Rate in Different Countries



The birth rate of India is how many times the birth rate of Bhutan?







भारत की जन्मदर, भूटान की जन्मदर से कितना गुना अधिक है?

0.45.24

2.5

Question(159) (Stream: NCHM NTA Set A , Topic: Numerical Ability Set A , Subtopic : Numerical Ability Set A):149

Study the bar diagram given below carefully and answer the following questions based on it.

# Birth