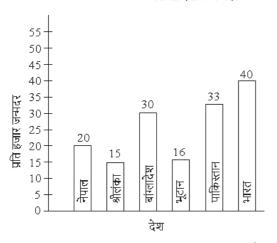

2.5

Question(159) (Stream: NCHM NTA Set A , Topic: Numerical Ability Set A , Subtopic : Numerical Ability Set A):149

Study the bar diagram given below carefully and answer the following questions based on it.

# Birth Rate in Different Countries



What is the ratio of birth rates of Pakistan to Sri Lanka?







पाकिस्तान और श्रीलंका की जन्मदर का अनुपात क्या है?

 $\bigcirc$ 5:11  $\bigcirc$ 11:5  $\bigcirc$ 2:1

 $\bigcirc$ 1:2

Question(160) (Stream: NCHM NTA Set A , Topic: Numerical Ability Set A , Subtopic : Numerical Ability Set A):150

Study the bar diagram given below carefully and answer the following questions based on it.

# Birth Rate in Different Countries



By how much percent is the birth rate of Nepal less than the birth rates of Bangladesh?



विभिन्न देशों में जन्मदर



नेपाल की जन्म दर, बांग्लादेश की जन्मदर से कितना प्रतिशत कम है?

|                 | गवारा पर्रा जन्म दर, पा | रतादरा परा जन्म | יוא ווייטיפו ואיז | ara ara |
|-----------------|-------------------------|-----------------|-------------------|---------|
| $\circ$         |                         |                 |                   |         |
| 30%             |                         |                 |                   |         |
| $\circ$         |                         |                 |                   |         |
| $33\frac{1}{3}$ | %                       |                 |                   |         |
| $\circ$         |                         |                 |                   |         |
| 45%             |                         |                 |