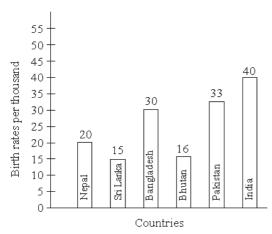

ia is how many times the birth rate of Bhutan?







भारत की जन्मदर, भूटान की जन्मदर से कितना गुना अधिक है?

0.45.24

2.5

Question(159) (Stream: NCHM NTA Set A , Topic: Numerical Ability Set A , Subtopic : Numerical Ability Set A):149

Study the bar diagram given below carefully and answer the following questions based on it.

# Birth Rate in Different Countries



What is the ratio of birth rates of Pakistan to Sri Lanka?







पाकिस्तान और श्रीलंका की जन्मदर का अनुपात क्या है?

 $\bigcirc$ 5:11  $\bigcirc$ 11:5  $\bigcirc$ 2:1

 $\bigcirc$ 1:2

Question(160) (Stream: NCHM NTA Set A , Topic: Numerical Ability Set A , Subtopic : Numerical Ability Set A):150

Study the bar diagram given below carefully and answer the following questions based on it.

# Birth Rate in Different Countries



By how much percent is the birth rate of Nepal less than the birth rates of Bangladesh?



विभिन्न देशों में जन्मदर



नेपाल की जन्म दर, बांग्लादेश की जन्मदर से कितना प्रतिशत कम है?

|                 | गवारा पर्रा जन्म दर, पा | रतादरा परा जन्म | יוא ווייטיפו ואיז | ara ara |
|-----------------|-------------------------|-----------------|-------------------|---------|
| $\circ$         |                         |                 |                   |         |
| 30%             |                         |                 |                   |         |
| $\circ$         |                         |                 |                   |         |
| $33\frac{1}{3}$ | %                       |                 |                   |         |
| $\circ$         |                         |