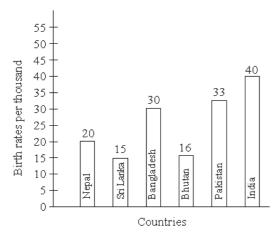

is what percent of birth rate of Nepal?







पाकिस्तान की जन्मदर, नेपाल की जन्मदर का क्या प्रतिशत है?

O 165%

 $\circ$ 

155%

O 140%

 $\bigcirc$ 

100%

#### Ougetion(158

(Stream: NCHM NTA Set A , Topic: Numerical Ability Set A , Subtopic : Numerical Ability Set A):148

Study the bar diagram given below carefully and answer the following questions based on it.

### Birth Rate in Different Countries



The birth rate of India is how many times the birth rate of Bhutan?







भारत की जन्मदर, भूटान की जन्मदर से कितना गुना अधिक है?

0.45.24

2.5

Question(159) (Stream: NCHM NTA Set A , Topic: Numerical Ability Set A , Subtopic : Numerical Ability Set A):149

Study the bar diagram given below carefully and answer the following questions based on it.

# Birth Rate in Different Countries



What is the ratio of birth rates of Pakistan to Sri Lanka?







पाकिस्तान और श्रीलंका की जन्मदर का अनुपात क्या है?

 $\bigcirc$ 5:11  $\bigcirc$ 11:5  $\bigcirc$ 2:1

 $\bigcirc$ 1:2

Question(160) (Stream: NCHM NTA Set A , Topic: Numerical Ability Set A , Subtopic : Numerical Ability Set A):150

Study the bar diagram given below carefully and answer the following questions based on it.

# Birth Rate in Different Countries



By how much percent is the birth rate of Nepal less than the birth rates of Bangladesh?



विभिन्न देशों में जन्मदर



नेपाल की जन्म दर, बांग्लादेश की जन्मदर से कितना प्रतिशत कम है?

|                 | गवारा पर्रा जन्म दर, पा | रतादरा परा जन्म | יוא ווייטיפו ואיז | ara ara |
|-----------------|-------------------------|-----------------|-------------------|------