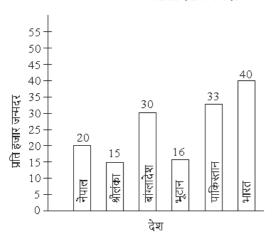

ल

 $\bigcirc$ 

Bangladesh

बांग्लादेश

Question(157) (Stream: NCHM NTA Set A , Topic: Numerical Ability Set A , Subtopic : Numerical Ability Set A):147

Study the bar diagram given below carefully and answer the following questions based on it.

### Birth Rate in Different Countries



The birth rate of Pakistan is what percent of birth rate of Nepal?







पाकिस्तान की जन्मदर, नेपाल की जन्मदर का क्या प्रतिशत है?

O 165%

 $\circ$ 

155%

O 140%

 $\bigcirc$ 

100%

#### Ougetion(158

(Stream: NCHM NTA Set A , Topic: Numerical Ability Set A , Subtopic : Numerical Ability Set A):148

Study the bar diagram given below carefully and answer the following questions based on it.

### Birth Rate in Different Countries



The birth rate of India is how many times the birth rate of Bhutan?







भारत की जन्मदर, भूटान की जन्मदर से कितना गुना अधिक है?

0.45.24

2.5

Question(159) (Stream: NCHM NTA Set A , Topic: Numerical Ability Set A , Subtopic : Numerical Ability Set A):149

Study the bar diagram given below carefully and answer the following questions based on it.

# Birth Rate in Different Countries



What is the ratio of birth rates of Pakistan to Sri Lanka?







पाकिस्तान और श्रीलंका की जन्मदर का अनुपात क्या है?

 $\bigcirc$ 5:11  $\bigcirc$ 11:5  $\bigcirc$ 2:1

 $\bigcirc$ 1:2

Question(160) (Stream: NCHM NTA Set A , Topic: Numerical Ability Set A , Subtopic : Numerical Ability Set A):150

Study the bar diagram given below carefully and answer the following questions based on it.

# Birth Rate in Different Countries



By how much percent is the birth rate of Nepal les